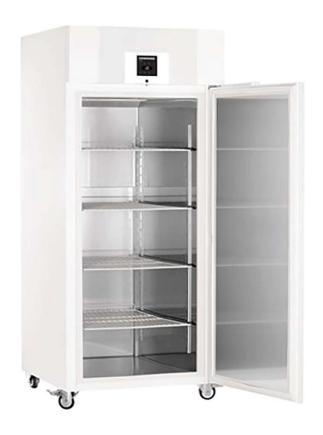

## LIEBHERR MEDILINE LAB FREEZER WITH COMFORT ELECTRONIC CONTROLLER

Model Number: LH-LGPV8420

| KEY FEATURES:       |                                 |
|---------------------|---------------------------------|
| Product Name:       | Larder Freezer                  |
| Installation Type:  | Freestanding                    |
| Colour:             | White                           |
| Energy Rating:      | F                               |
| Capacity in Litres: | 629                             |
| Easy Moveable:      | Castors, 2 with Brakes          |
| Handle Type:        | Integrated, Ergonomic<br>Handle |
| Defrosting Method:  | Automatic                       |
| Cooling System:     | No Frost                        |

| SPECIFICATIONS:                          |               |
|------------------------------------------|---------------|
| Annual Energy Consumption:               | 1739 kWh      |
| Adjustable Temperature<br>Range:         | -9°C to -35°C |
| Control Panel:                           | Touch         |
| Lock:                                    | Yes           |
| Noise Level:                             | 60 dB         |
| Weight in Kg:                            | 150           |
| Load Bearing Capacity of Shelf<br>Areas: | 60 Kg         |
| Power Failure Alarm:                     | 72 Hr         |
| Number Of Shelves:                       | 4             |